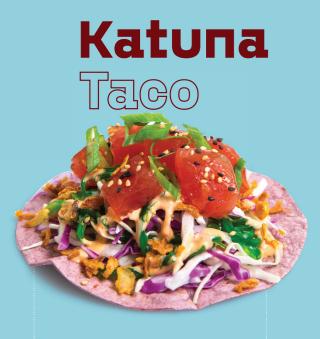

# New Poke Leos

ALL tacos are topped with our Poke basics: Fresh Spring Onion and Black & White Sesame Seeds.

Heirloom Blue Corn Tortilla, Sashimi Tuna, Seaweed Salad, Classic Shoyu, Sriracha Mayo, House Cabbage Slaw, Crispy Опіопя