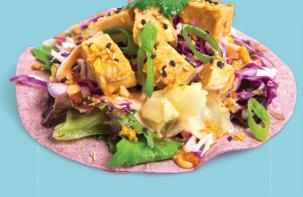

# The **Chook** GF

Heirloom Blue Corn Tortilla, Slow Cooked Chicken Breast, Classic Shoyu, Sriracha Mayo, Crispy Garlic, Pickled Ginger, House Cabbage Slaw, Fresh Coriander, Onion Dressing